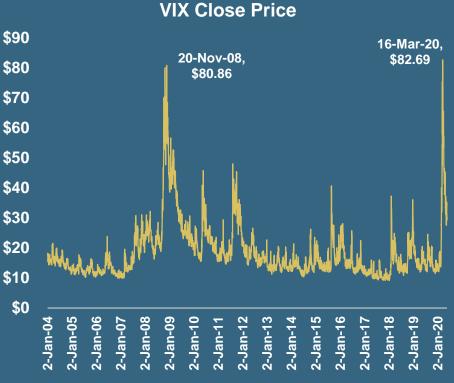

## **COVID-19 & The Market Reaction**

\*Includes Cboe BZX Options Exchange, Cboe C2 Options Exchange, Cboe EDGX Options Exchange, and Cboe Options Exchange.

Source: Cboe Global Markets