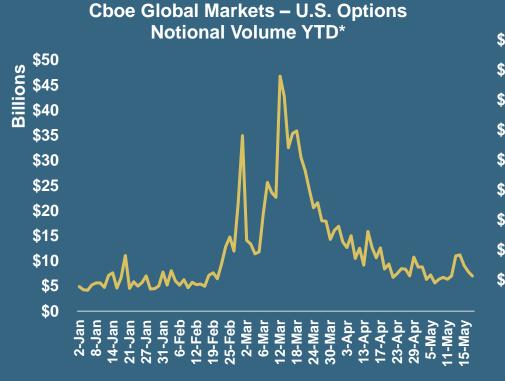

## **COVID-19 & The Market Reaction**

\*Includes Cboe BZX Options Exchange, Cboe C2 Options Exchange, Cboe EDGX Options Exchange, and Cboe Options Exchange.

Source: Cboe Global Markets