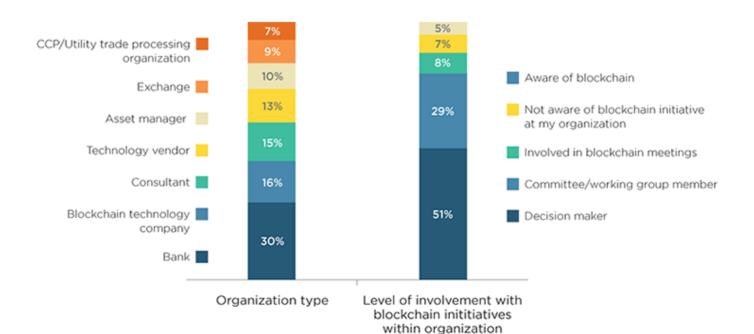

### Methodology:

During March and April 2016, Greenwich Associates interviewed 134 global market participants working on blockchain technology to assess the current state of blockchain adoption in capital markets. Respondents included representatives from a broad array of different organization types, 89% of whom were either key decision-makers or actively involved in blockchain initiatives. Out of those respondents who told us their companies were focused on blockchain, 98% identified as decision-makers or actively involved in blockchain initiatives.